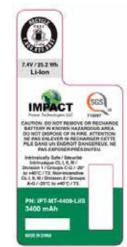

## **Specifications**

Model: IPT-MT-4409-LiIS

Chemistry: Lithium Ion

Operating Temp: -20°C to +40°C

Capacity: 3400 mAh

Operating Voltage: 7.4